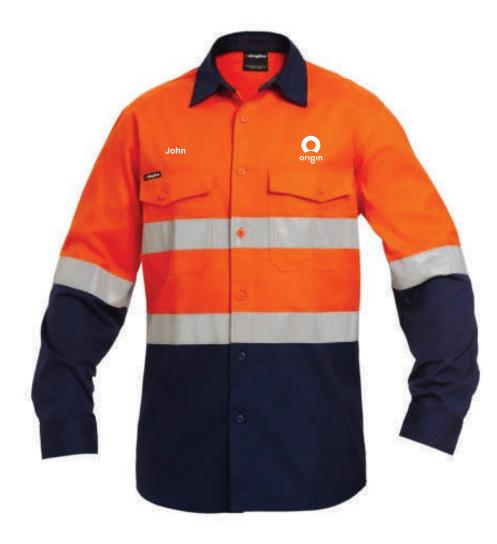

workcool 2 reflective shirt

Style pictured K54880 | Orange/Navy | King Gee Embroidery: Origin logo on LHC | Employee name on the RHC

workcool 2 reflective pants

Style pictured K53820 | Orange/Navy | King Gee Embroidery: Origin logo ABRP