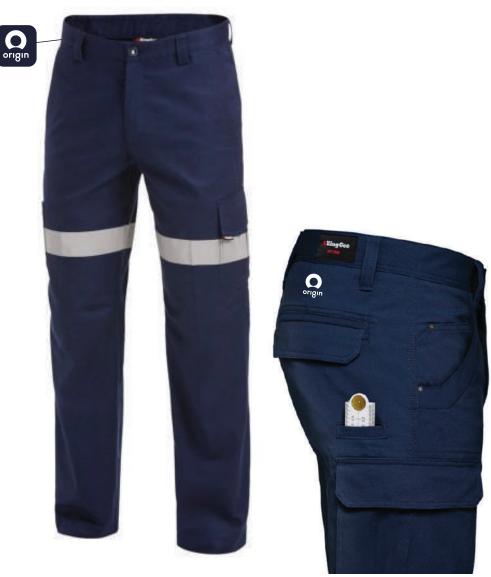

workcool 2 reflective shirt

Style pictured K54880 | Orange/Navy | King Gee Embroidery: Origin logo on LHC | Employee name on the RHC

workcool 2 reflective pants

Style pictured K53820 | Orange/Navy | King Gee Embroidery: Origin logo ABRP