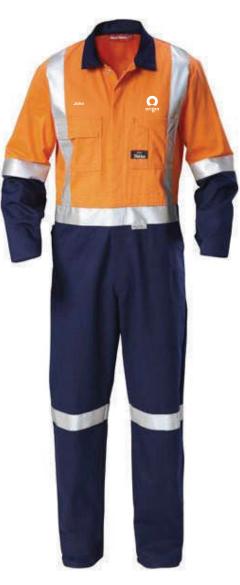

cotton drill coveral

Style pictured Y00262 | Orange/Navy | Hard Yakka Embroidery: Origin logo on LHC | Employee name on the RHC

anti-static jacket

Style pictured K55035 | Orange/Navy | King Gee Embroidery: Origin logo on LHC