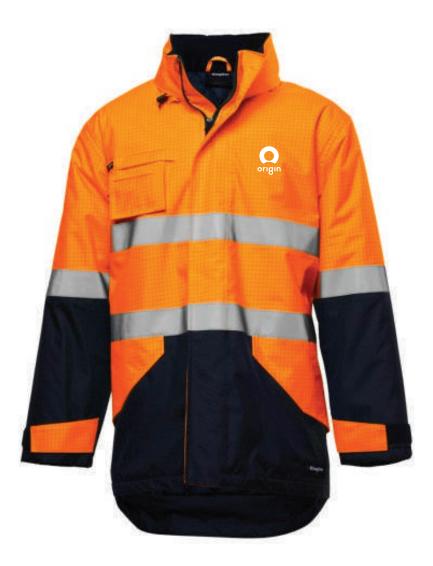

cotton drill coveral

Style pictured Y00262 | Orange/Navy | Hard Yakka Embroidery: Origin logo on LHC | Employee name on the RHC

anti-static jacket

Style pictured K55035 | Orange/Navy | King Gee Embroidery: Origin logo on LHC