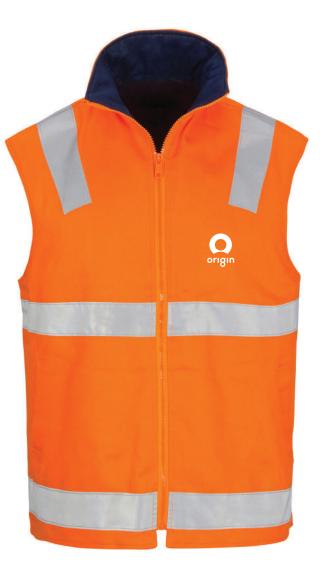

cotton drill vest

Style pictured 3765 | Orange/Navy | DNC Embroidery: Origin logo on LHC